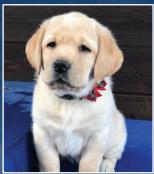

We also had a little fun this year, when we were given the opportunity to name a Hero Dog puppy. Hero Dogs is a local non-profit that trains and places service dogs with disabled Veterans and first responders. We hosted a "Name That Puppy!" contest on social media and the winning name was "Derby," in honor of Chief Operator Grace Derby Banker, who led a Signal Corps Telephone Operators Unit during World War I.